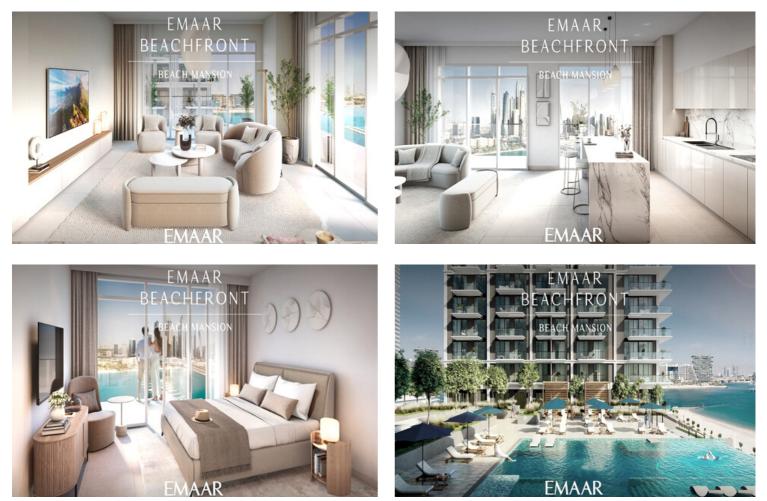

## **Property Details:**

- 3 Bedroom
- 4 Bathroom
- High Floor
- Unfurnished
- 2 Year PHPP
- Full Palm View
- Size: 1,690.47 sq ft

- 3 Balconies
- Fully Fitted Kitchen
- Bright Unit
- 2 Parking Space
- High Quality Finishing
- $\cdot$  Private Beach Access
- Infinity Edge Swimming Pool
- Modern Gymnasium