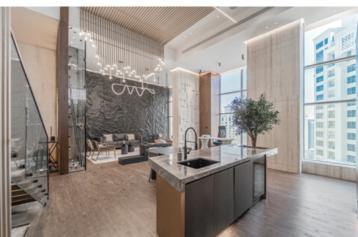

## **Property Details:**

- · 2 Bedroom
- 3 Bathroom
- Duplex Type
- Fully Furnished
- · High End Finishing
- · Modern Layout
- · High Floor
- · Fully Fitted Open Style Kitchen
- Size: 2,206.28 sq ft
- Selling Price: AED 4,800,000/-

- · Built In Wardrobe
- · Full Heights Windows
- · Spacious Layout
- · 1 Parking Space
- · Marina View
- · Wooden Floor
- Bright Living Room
- · Vacant and Ready To Move In