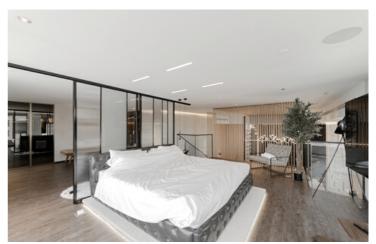

## **Property Details:**

- · 2 Bedroom
- 3 Bathroom
- Duplex Type
- Fully Furnished
- · High End Finishing
- · Modern Layout
- · High Floor
- · Fully Fitted Open Style Kitchen
- Size: 2,206.28 sq ft
- Selling Price: AED 4,800,000/-

- · Built In Wardrobe
- · Full Heights Windows
- · Spacious Layout
- · 1 Parking Space
- · Marina View
- · Wooden Floor
- Bright Living Room
- · Vacant and Ready To Move In