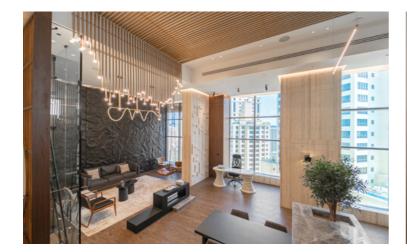

## **Property Details:**

- · 2 Bedroom
- 3 Bathroom
- Duplex Type
- Fully Furnished
- · High End Finishing
- · Modern Layout
- · High Floor
- · Fully Fitted Open Style Kitchen
- Size: 2,206.28 sq ft
- Selling Price: AED 4,800,000/-

- · Built In Wardrobe
- · Full Heights Windows
- · Spacious Layout
- · 1 Parking Space
- · Marina View
- · Wooden Floor
- Bright Living Room
- · Vacant and Ready To Move In