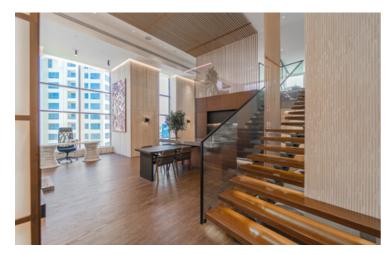

## **Property Details:**

- · 2 Bedroom
- 3 Bathroom
- Duplex Type
- Fully Furnished
- · High End Finishing
- · Modern Layout
- · High Floor
- · Fully Fitted Open Style Kitchen
- Size: 2,206.28 sq ft
- Selling Price: AED 4,800,000/-

- · Built In Wardrobe
- · Full Heights Windows
- · Spacious Layout
- · 1 Parking Space
- · Marina View
- · Wooden Floor
- Bright Living Room
- · Vacant and Ready To Move In